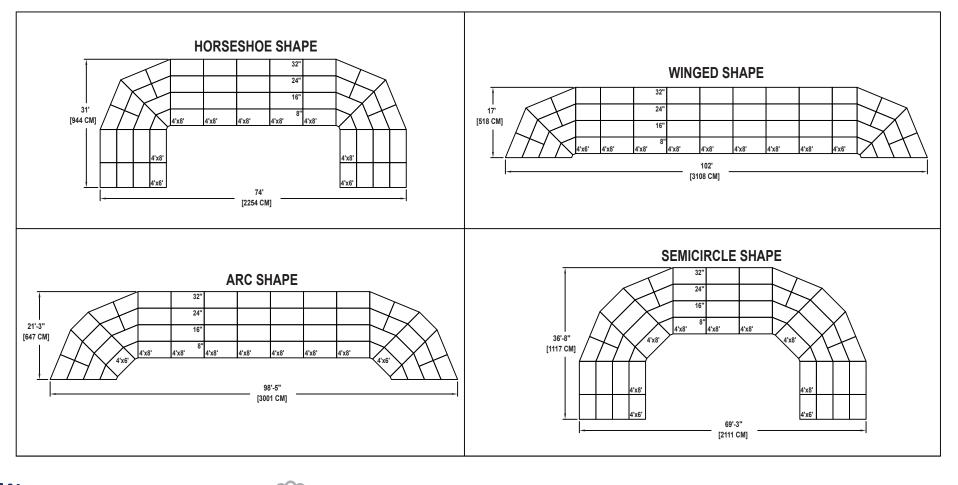

## SEATED BAND / ORCHESTRA RISER SET NO. 965

SEATING CAPACITY NOT USING THE FLOOR, 128. SEATING CAPACITY WITH ONE ROW ON THE FLOOR, 153. SEATING CAPACITY IS BASED ON 32" CHAIR SPACING.

GEARBOSS

Drawing 100A309\_C Sheet 32 of 40